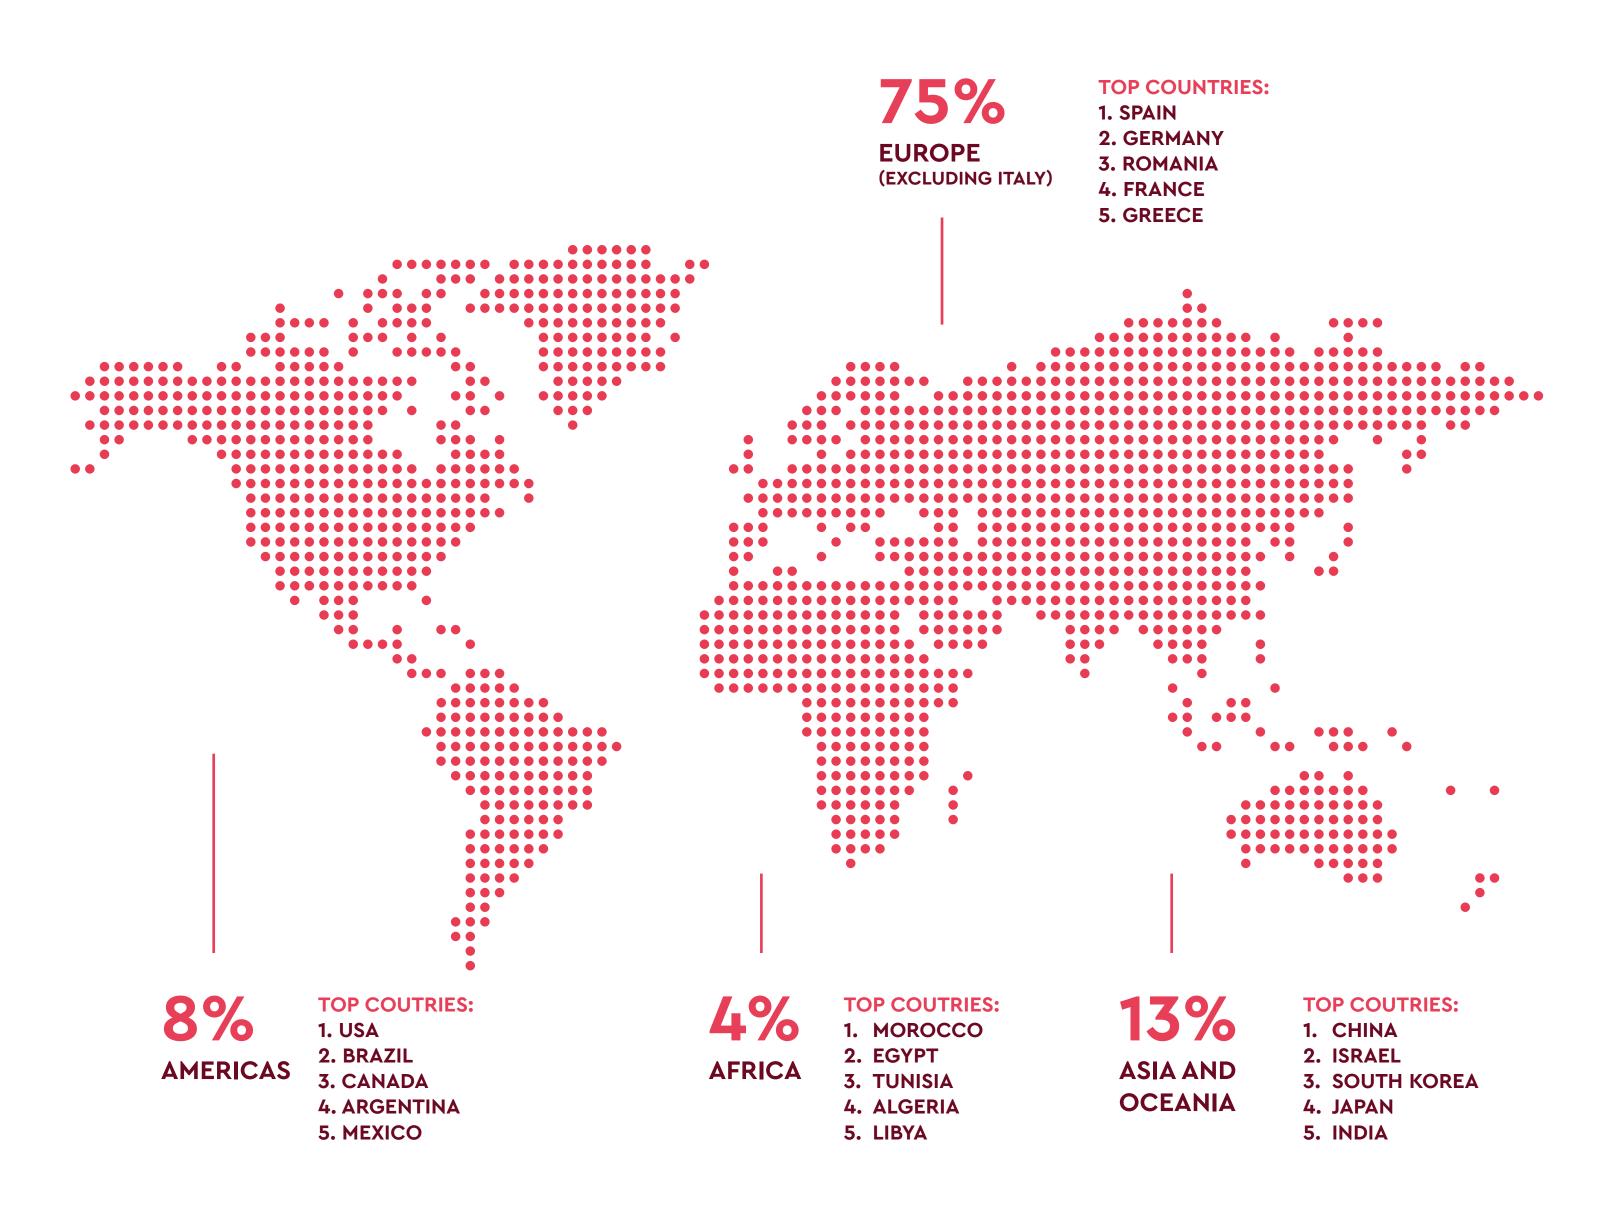

#### **TOP 5 COUNTRIES**

- 1. SPAIN
- 2. ROMANIA
- **3. GERMANY**
- 4. CROATIA
- 5. FRANCE