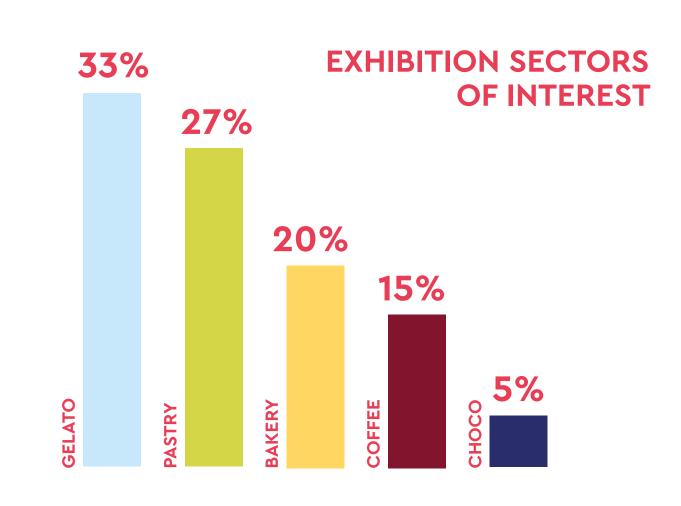

#### **EXHIBITION SECTORS OF INTEREST**

RECOMMEND **TO VISIT SIGEP** 

High-profile European visitors included in a reserved and exclusive programme.

+50% **COMPARED TO 2023 EDITION** 