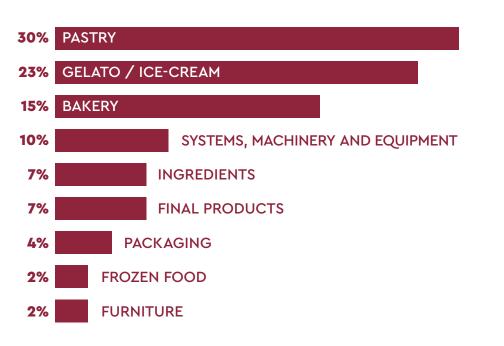

#### **ACTIVITY SECTORS**

#### 30% PRODUCERS/LABORATORIES

#### 24% DISTRIBUTION

### 35% **PUBLIC ESTABLISHMENTS / CHAINS**

MEDIA, ASSOCIATIONS & INSTITUTIONS, PROFESSIONAL **INSTITUTES** 