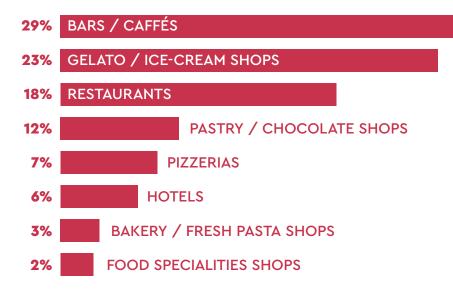

#### **EXHIBITION SECTORS OF INTEREST**

RECOMMEND **TO VISIT SIGEP** 

High-profile European visitors included in a reserved and exclusive programme.

+50% **COMPARED TO 2023 EDITION** 