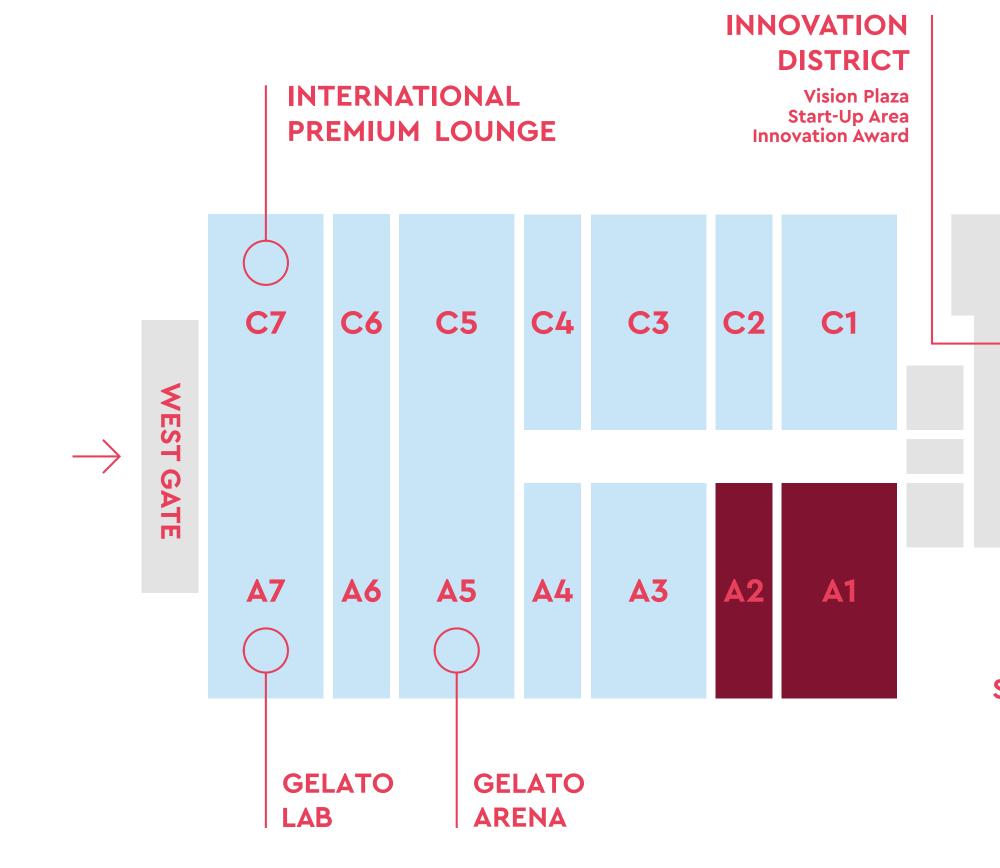

# **VISION PLAZA**

The stage dedicated to new trends, visions and possible scenarios in the sector.

# **START-UP AREA**

A physical and virtual exhibition area, entirely reserved for **innovative Start-Ups** and **young** companies.

15 **START-UPS** 

IN COLLABORATION WITH

30

TALKS

# **INNOVATION AWARD**

A prestigious award assigned to the **revolutionary** pioneers of the sector.