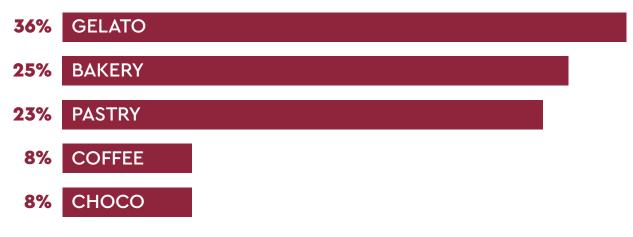

#### **EXHIBITION SECTORS OF INTEREST**

RECOMMEND **TO VISIT SIGEP** 

High-profile European visitors included in a reserved and exclusive programme.

+50% **COMPARED TO 2023 EDITION** 