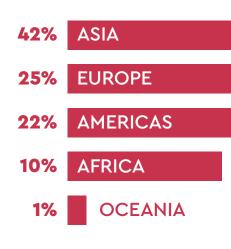

### 30 **DELEGATIONS FROM ALL OVER THE WORLD**

#### **TOP 5 COUNTRIES**

- 1. SPAIN
- 2. ROMANIA
- **3. GERMANY**
- 4. CROATIA
- 5. FRANCE