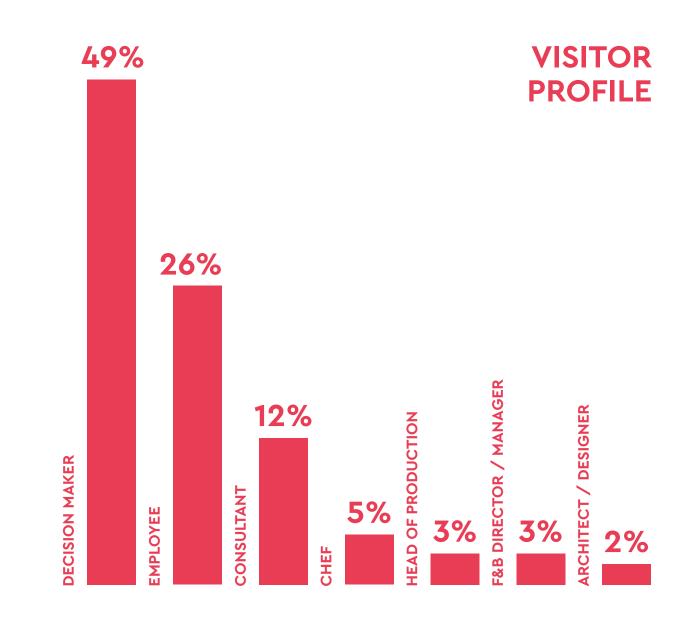

sigep.it







# FACTS& FIGURES

IN COLLABORATION









madeinitaly.gov.it













BAKERY



The most comprehensive offer for the foodservice sectors of gelato, pastry, choco, coffee, pizza and bakery: technologies, ingredients, equipment, furniture, tableware, packaging solutions and services.



#### **ACTIVITY SECTORS**

















### 35% **PUBLIC ESTABLISHMENTS / CHAINS**







MEDIA, ASSOCIATIONS & INSTITUTIONS, PROFESSIONAL **INSTITUTES** 



#### 30% PRODUCERS/LABORATORIES



#### 24% DISTRIBUTION









# $\mathbb{B}[\mathbb{W}]$



+32% **COMPARED TO 2023 EDITION** 



#### PROFILE



#### ORIGIN



96% **CONSIDER THEMSELVES** FULLY SATISFIED WITH

THE EXHIBITION OFFER

98%

**DECLARE THAT** HAVE ACHIEVED THEIR OBJECTIVE



### 30 **DELEGATIONS FROM ALL OVER THE WORLD**

#### **EXHIBITION SECTORS OF INTEREST**





RECOMMEND **TO VISIT SIGEP** 







High-profile European visitors included in a reserved and exclusive programme.



+50% **COMPARED TO 2023 EDITION** 

#### **TOP 5 COUNTRIES**

- 1. SPAIN
- 2. ROMANIA
- **3. GERMANY**
- 4. CROATIA
- 5. FRANCE

#### PROFILE

- **55% IMPORT-EXPORT/WHOLESALERS**
- **33% PRODUCERS/LABORATORIES**
- 5% CHAINS
- LARGE-SCALE DISTRIBUTION 4%
- **2% OUT OF HOME SHOPS**

# 

A rich programme of talks, demos, masterclasses and competitions aimed