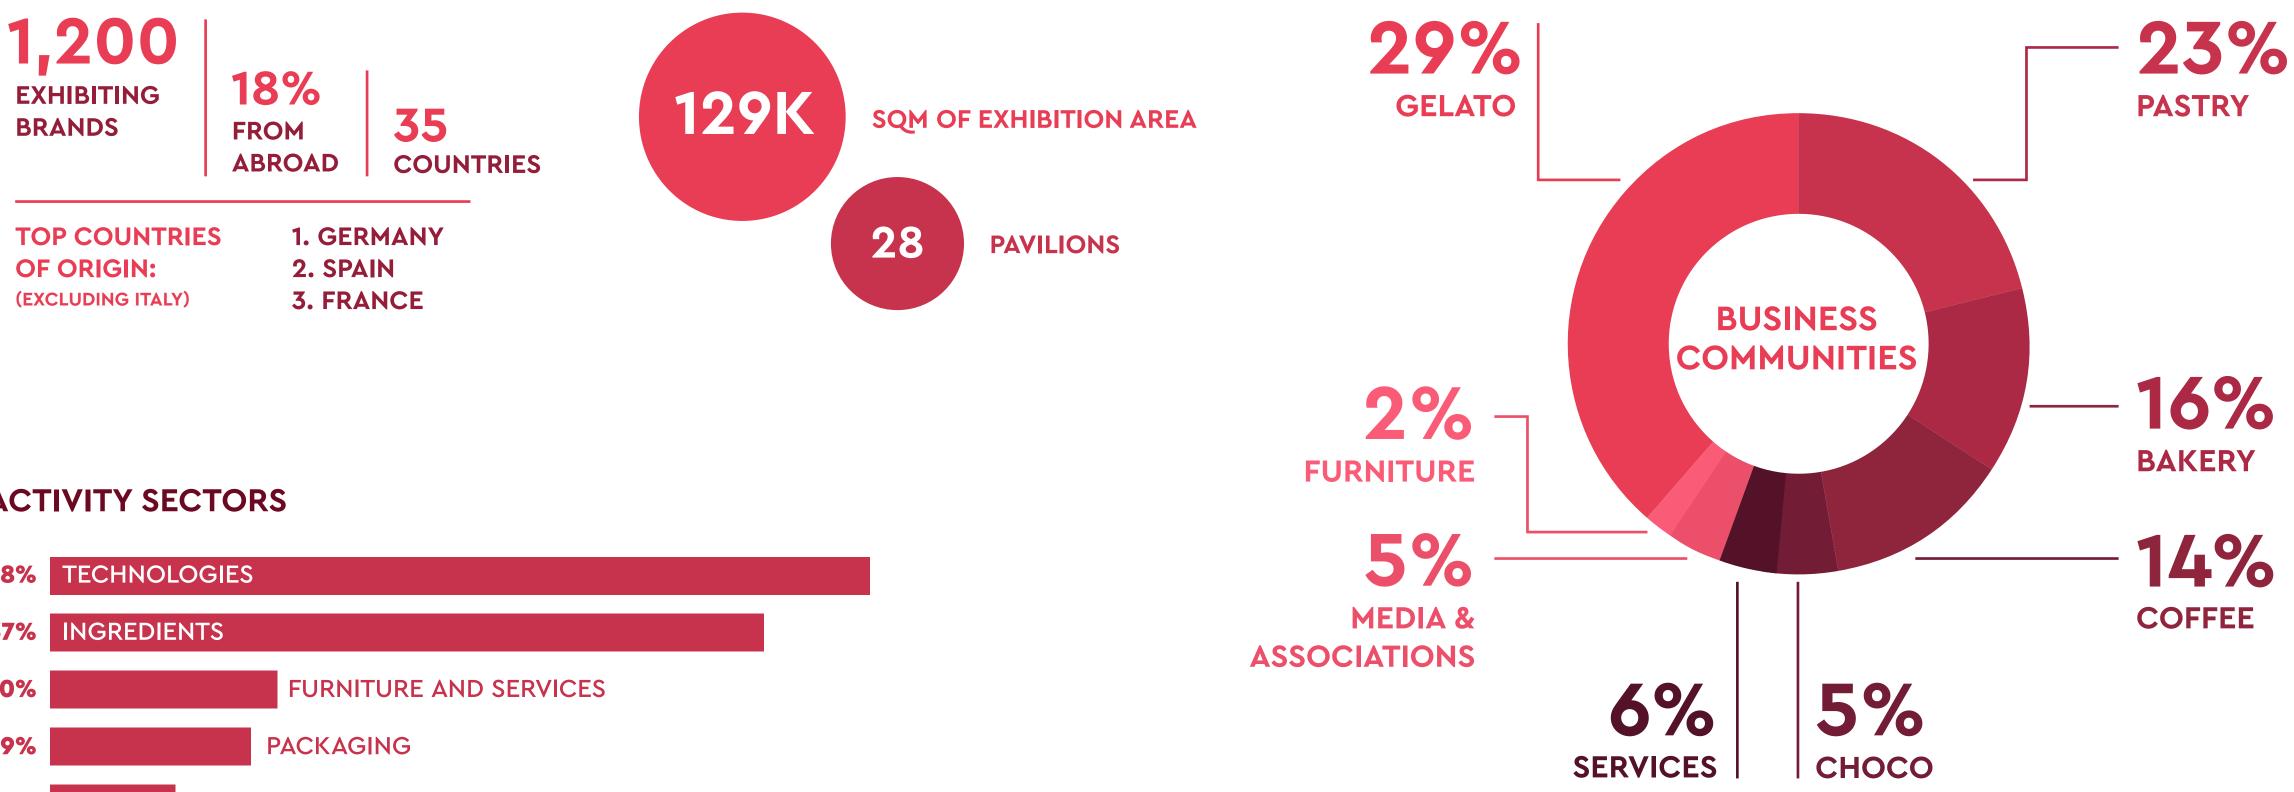

# FACTS& FIGURES

IN COLLABORATION

madeinitaly.gov.it

BAKERY

The most comprehensive offer for the foodservice sectors of gelato, pastry, choco, coffee, pizza and bakery: technologies, ingredients, equipment, furniture, tableware, packaging solutions and services.

#### **ACTIVITY SECTORS**

#### **TOP 5 COUNTRIES**

- 1. SPAIN
- 2. ROMANIA
- **3. GERMANY**
- 4. CROATIA
- 5. FRANCE