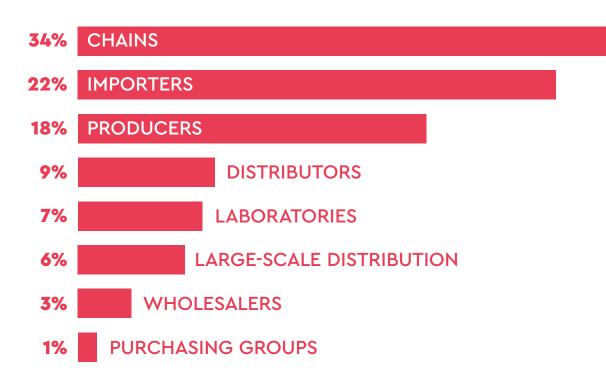

#### PROFILE

- **55% IMPORT-EXPORT/WHOLESALERS**
- **33% PRODUCERS/LABORATORIES**
- 5% CHAINS
- LARGE-SCALE DISTRIBUTION 4%
- **2% OUT OF HOME SHOPS**