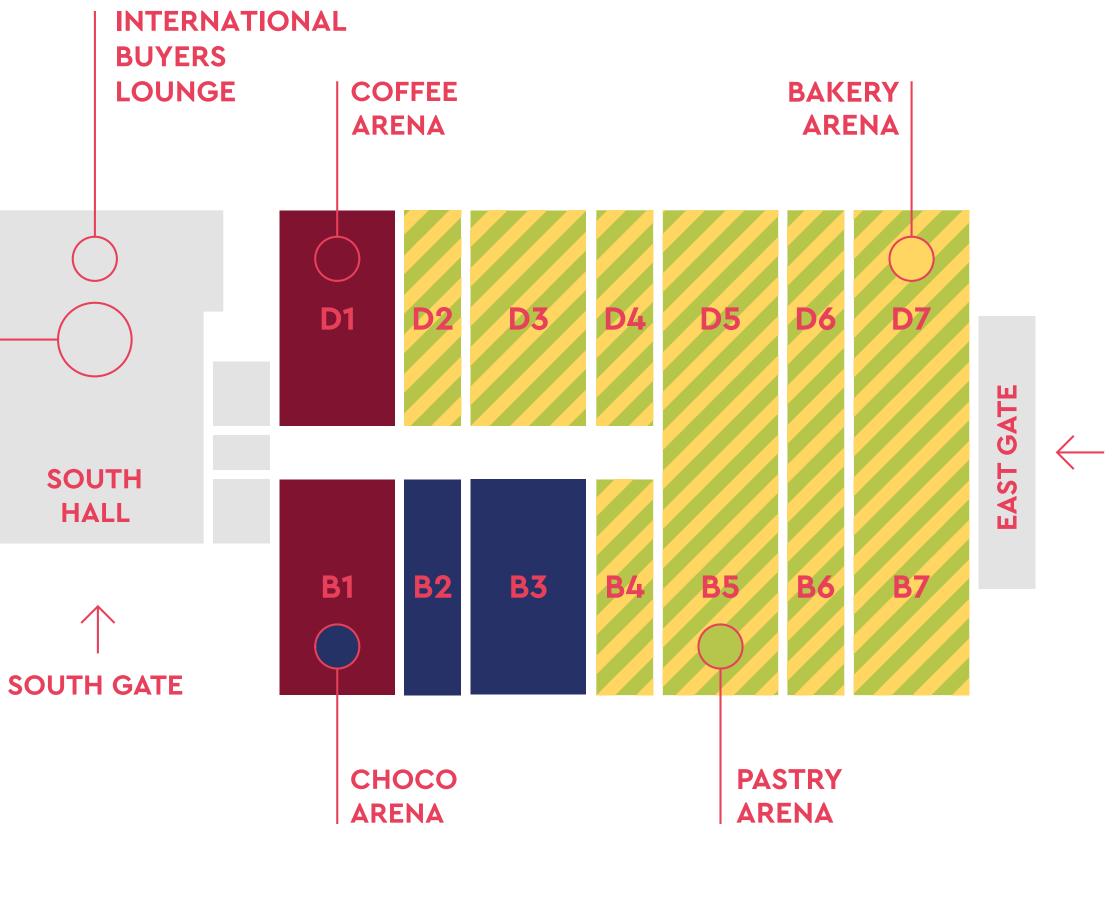

sigep.it







# FACTS& FIGURES

IN COLLABORATION









madeinitaly.gov.it













BAKERY



The most comprehensive offer for the foodservice sectors of gelato, pastry, choco, coffee, pizza and bakery: technologies, ingredients, equipment, furniture, tableware, packaging solutions and services.



#### **ACTIVITY SECTORS**

















### 35% **PUBLIC ESTABLISHMENTS / CHAINS**







MEDIA, ASSOCIATIONS & INSTITUTIONS, PROFESSIONAL **INSTITUTES** 



#### 30% PRODUCERS/LABORATORIES



#### 24% DISTRIBUTION









# $\mathbb{B}[\mathbb{W}]$



+32% **COMPARED TO 2023 EDITION** 



#### PROFILE



#### ORIGIN



96% **CONSIDER THEMSELVES** FULLY SATISFIED WITH

THE EXHIBITION OFFER

98%

**DECLARE THAT** HAVE ACHIEVED THEIR OBJECTIVE



### 30 **DELEGATIONS FROM ALL OVER THE WORLD**

#### **EXHIBITION SECTORS OF INTEREST**





RECOMMEND **TO VISIT SIGEP**