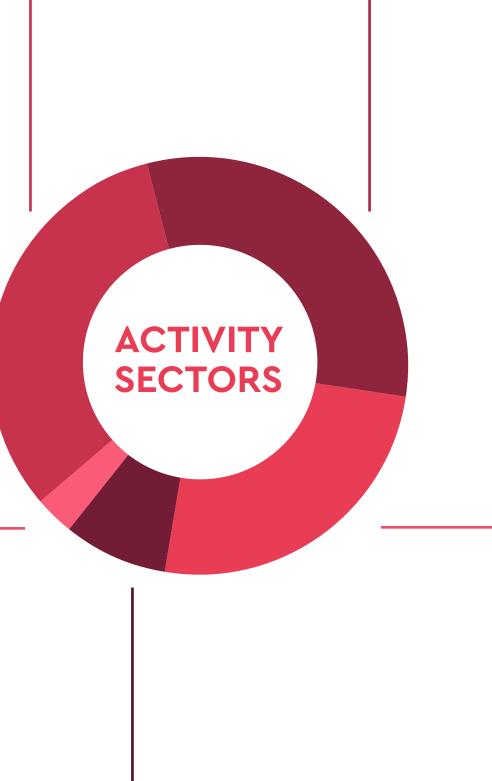

#### **ACTIVITY SECTORS**

### 35% **PUBLIC ESTABLISHMENTS / CHAINS**

MEDIA, ASSOCIATIONS & INSTITUTIONS, PROFESSIONAL **INSTITUTES** 

#### 30% PRODUCERS/LABORATORIES

#### 24% DISTRIBUTION