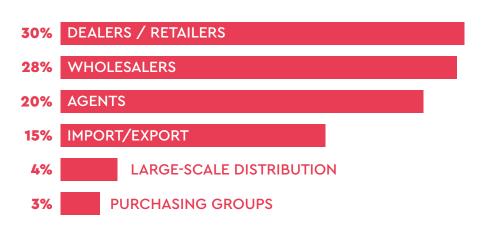

#### PROFILE

- **55% IMPORT-EXPORT/WHOLESALERS**
- **33% PRODUCERS/LABORATORIES**
- 5% CHAINS
- LARGE-SCALE DISTRIBUTION 4%
- **2% OUT OF HOME SHOPS**